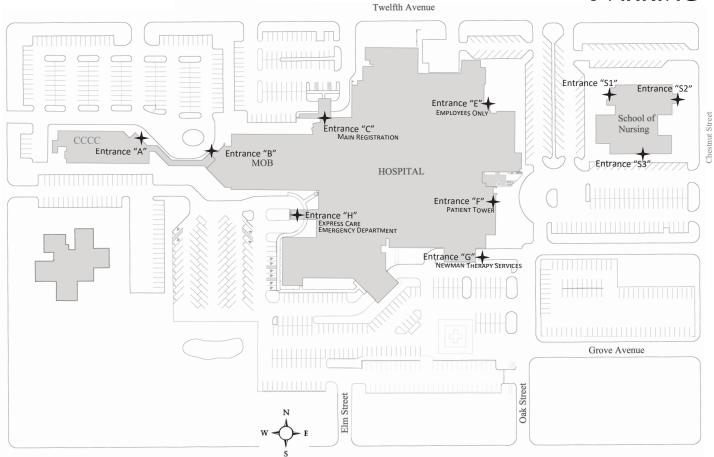

## Visitor's Guide Facility Maps & Directory

CENTRAL CARE CANCER CENTER 6:00 AM TO 6:00 PM

MEDICAL OFFICE BUILDING 6:15 AM TO 6:00 PM

MAIN ENTRANCE 5:45 AM TO 6:00 PM

VISITOR/PATIENT TOWER

THERAPY SERVICES

7:30 AM TO 6:00 PM

EMERGENCY/EXPRESS CARE/ CLINICAL DECISION UNIT

SCHOOL OF NURSING

24 HOURS A DAY

6:00 AM TO 6:00 PM

Hours subject to change based on visitor restrictions.

## **P**ARKING

| Department                           | Entrance | Floor |
|--------------------------------------|----------|-------|
| Auxiliary                            | F        | 1     |
| Breast Care Center                   | С        | 1     |
| Cardiac Rehabilitation               | С        | 2     |
| Cardiopulmonary                      | С        | 2     |
| Cardiovascular Catheterization       | С        | 1     |
| Central Care Cancer Center           | А        | 1     |
| Centralized Scheduling               | В        | 1     |
| Clinical Decision Unit               | Н        | 1     |
| Continuing Education Classroom (CEC) | F        | 2     |
| Diabetic Education                   | С        | 4     |
| Emergency Department                 | Н        | 1     |
| Express Care                         | Н        | 1     |
| Flinthills Conference Room           | C or F   | 1     |
| Hand in Hand Hospice                 | S1       | 3     |
| Human Resources                      | F        | 2     |
| Infusion Clinic                      | С        | 1     |
| Inpatient Rehabilitation             | F        | 2     |

| e |
|---|
|   |

| Intensive Care Unit       | F      | 3 |
|---------------------------|--------|---|
| Medical Records           | С      | 1 |
| Newman Conference Center  | С      | 2 |
| Newman Therapy Services   | G      | 1 |
| Outpatient Dietitian      | С      | 4 |
| Outpatient Laboratory     | С      | 1 |
| Pain Clinic               | С      | 1 |
| Parenting Center          | F      | 4 |
| Patient Accounts          | S1     | 2 |
| Physicians Offices        | В      |   |
| Radiology                 | С      | 1 |
| Sleep Laboratory          | С      | 4 |
| Specialty Clinic          | В      | 2 |
| Sunflower Conference Room | C or F | 1 |
| Surgery                   | С      | 1 |
| Women's Life Center       | F      | 4 |
| Wound Care                | В      | 3 |
|                           |        |   |