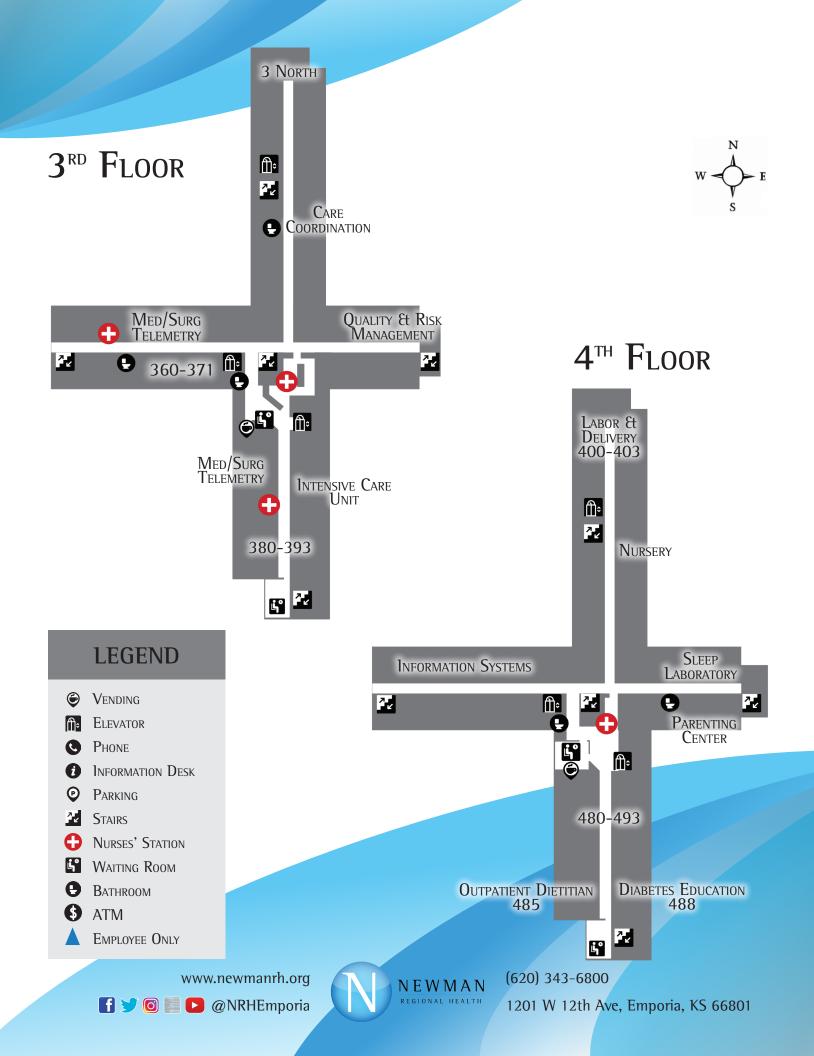

## **P**ARKING

| Department                           | Entrance | Floor |
|--------------------------------------|----------|-------|
| Auxiliary                            | F        | 1     |
| Breast Care Center                   | С        | 1     |
| Cardiac Rehabilitation               | С        | 2     |
| Cardiopulmonary                      | С        | 2     |
| Cardiovascular Catheterization       | С        | 1     |
| Central Care Cancer Center           | А        | 1     |
| Centralized Scheduling               | В        | 1     |
| Clinical Decision Unit               | Н        | 1     |
| Continuing Education Classroom (CEC) | F        | 2     |
| Diabetic Education                   | С        | 4     |
| Emergency Department                 | Н        | 1     |
| Express Care                         | Н        | 1     |
| Flinthills Conference Room           | C or F   | 1     |
| Hand in Hand Hospice                 | S1       | 3     |
| Human Resources                      | F        | 2     |
| Infusion Clinic                      | С        | 1     |
| Inpatient Rehabilitation             | F        | 2     |

| e |
|---|
|   |

| Intensive Care Unit       | F      | 3 |
|---------------------------|--------|---|
| Medical Records           | С      | 1 |
| Newman Conference Center  | С      | 2 |
| Newman Therapy Services   | G      | 1 |
| Outpatient Dietitian      | С      | 4 |
| Outpatient Laboratory     | С      | 1 |
| Pain Clinic               | С      | 1 |
| Parenting Center          | F      | 4 |
| Patient Accounts          | S1     | 2 |
| Physicians Offices        | В      |   |
| Radiology                 | С      | 1 |
| Sleep Laboratory          | С      | 4 |
| Specialty Clinic          | В      | 2 |
| Sunflower Conference Room | C or F | 1 |
| Surgery                   | С      | 1 |
| Women's Life Center       | F      | 4 |
| Wound Care                | В      | 3 |
|                           |        |   |