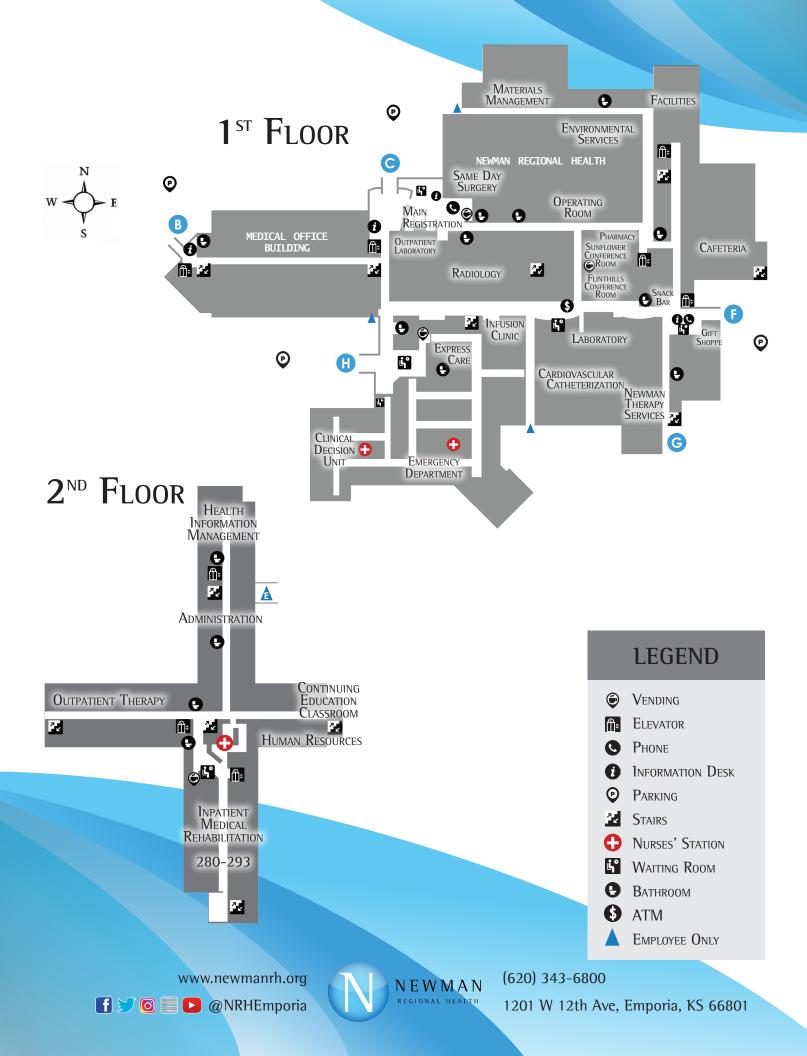

## **P**ARKING

| Department                           | Entrance | Floor |
|--------------------------------------|----------|-------|
| Auxiliary                            | F        | 1     |
| Breast Care Center                   | С        | 1     |
| Cardiac Rehabilitation               | С        | 2     |
| Cardiopulmonary                      | С        | 2     |
| Cardiovascular Catheterization       | С        | 1     |
| Central Care Cancer Center           | А        | 1     |
| Centralized Scheduling               | В        | 1     |
| Clinical Decision Unit               | Н        | 1     |
| Continuing Education Classroom (CEC) | F        | 2     |
| Diabetic Education                   | С        | 4     |
| Emergency Department                 | Н        | 1     |
| Express Care                         | Н        | 1     |
| Flinthills Conference Room           | C or F   | 1     |
| Hand in Hand Hospice                 | S1       | 3     |
| Human Resources                      | F        | 2     |
| Infusion Clinic                      | С        | 1     |
| Inpatient Rehabilitation             | F        | 2     |

| e |
|---|
|   |

| Intensive Care Unit       | F      | 3 |
|---------------------------|--------|---|
| Medical Records           | С      | 1 |
| Newman Conference Center  | С      | 2 |
| Newman Therapy Services   | G      | 1 |
| Outpatient Dietitian      | С      | 4 |
| Outpatient Laboratory     | С      | 1 |
| Pain Clinic               | С      | 1 |
| Parenting Center          | F      | 4 |
| Patient Accounts          | S1     | 2 |
| Physicians Offices        | В      |   |
| Radiology                 | С      | 1 |
| Sleep Laboratory          | С      | 4 |
| Specialty Clinic          | В      | 2 |
| Sunflower Conference Room | C or F | 1 |
| Surgery                   | С      | 1 |
| Women's Life Center       | F      | 4 |
| Wound Care                | В      | 3 |
|                           |        |   |