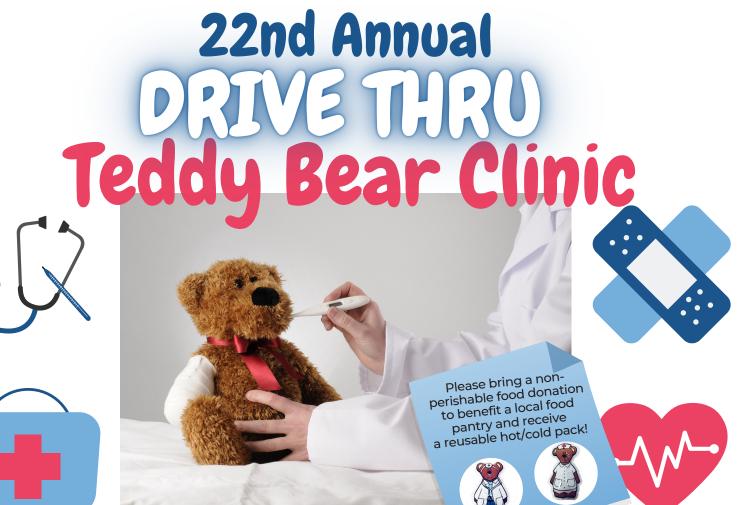

This event is intended to help educate children on the importance of healthcare, including regular checkups, first aid procedures, immunizations, x-rays, and so much more!

Each child will receive a participant bag, including a first aid kit, with instructions on how to view a virtual doctor's visit with a local physician later in the day.\*

April 10, 2021 9:00 AM to 12:00 PM

Newman Regional Health Parking Lot (off 12th Avenue)

\*While supplies last.

For more information about how your organization can be involved call 620-343-6800 x21920 or email emargeson@newmanrh.org