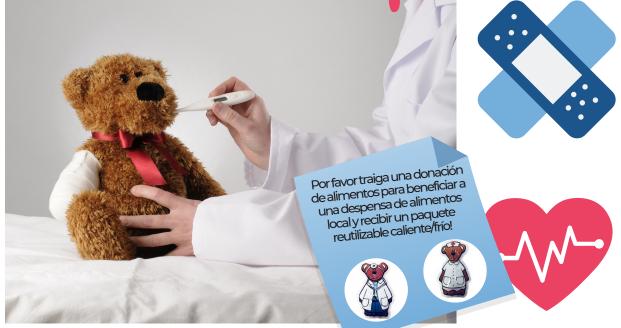

## Clínica del oso de peluche

Este evento está destinado a ayudar a educar a los niños sobre la importancia de la atención médica, incluyendo chequeos regulares, procedimientos de primeros auxilios, inmunizaciones, radiografías, y mucho más!

Cada niño recibirá una bolsa de participante, incluyendo un botiquín de primeros auxilios, con instrucciones sobre cómo ver la visita de un médico virtual con un médico local más tarde en el día.\*